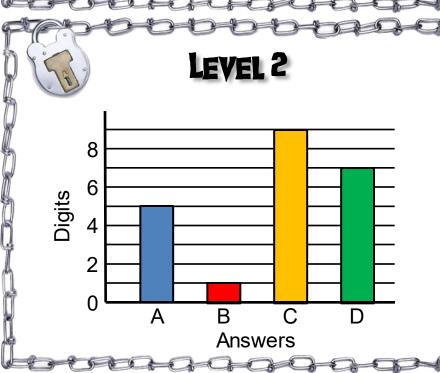

# Escape Room EDU Decoding the Puzzles

All levels work in the same fashion: (Answer Key is on Pg. 13)

- First solve the answer to the 4 multiple choice questions
- Then use the A, B, C, D answers with the decoder for that level