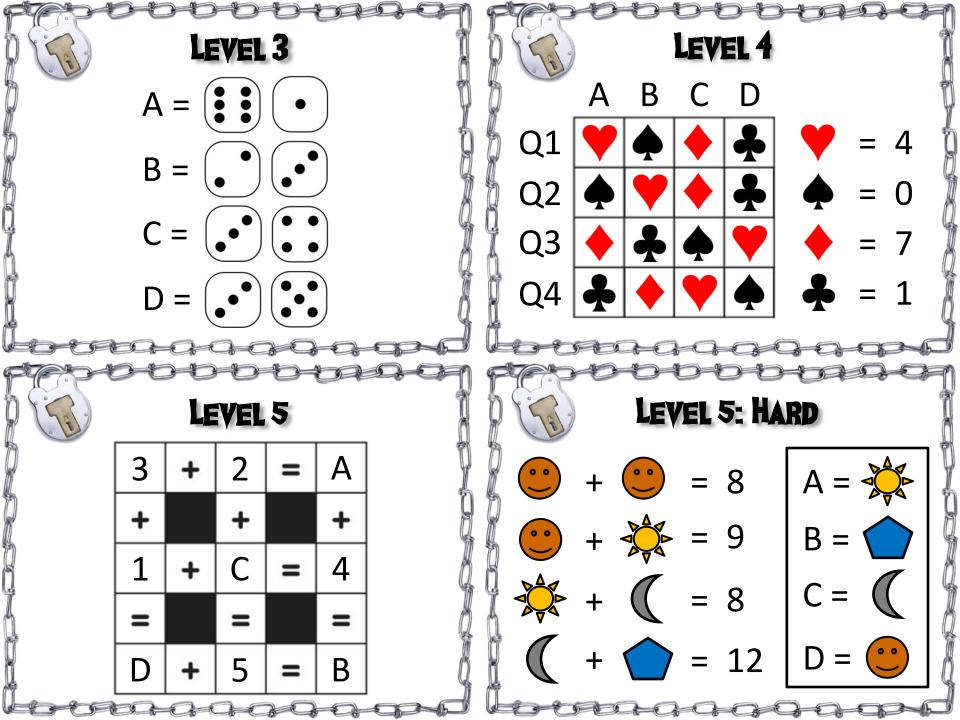

# Escape Room EDU Decoding the Puzzles

All levels work in the same fashion: (Answer Key is on Pg. 13)

- First solve the answer to the 4 multiple choice questions
- Then use the A, B, C, D answers with the decoder for that level