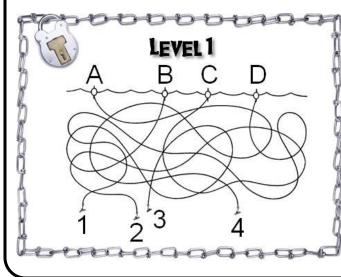

# Escape Room EDU Decoding the Puzzles

All levels work in the same fashion: (Answer Key is on Pg. 13)

- First solve the answer to the 4 multiple choice questions
- Then use the A, B, C, D answers with the decoder for that level

#### **Example: How to solve Level 1**

- -The answers to level 1, in order, are BADC
- Using these answers with the Level 1 puzzle:
  - B leads to 3
  - A leads to 4
  - D leads to 1
  - C leads to 2
- If you put these in the same order it becomes 3412, which is the code for level 1.
- The other puzzles are solved the same way