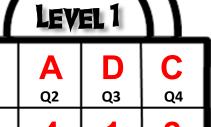

# Escape Room EDU Decoding the Puzzles

All levels work in the same fashion: (Answer Key is on Pg. 13)

- First solve the answer to the 4 multiple choice questions
- Then use the A, B, C, D answers with the decoder for that level

#### **Example: How to solve Level 1**

- -The answers to level 1, in order, are BADC
- Using these answers with the Level 1 puzzle:
  - B leads to 3
  - A leads to 4
  - D leads to 1
  - C leads to 2
- If you put these in the same order it becomes 3412, which is the code for level 1.
- The other puzzles are solved the same way