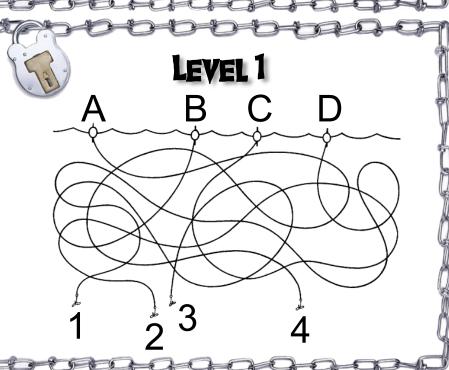

# Escape Room EDU Decoding the Puzzles

All levels work in the same fashion: (Answer Key is on Pg. 13)

- First solve the answer to the 4 multiple choice questions
- Then use the A, B, C, D answers with the decoder for that level

#### **Example: How to solve Level 1**

- -The answers to level 1, in order, are BADC
- Using these answers with the Level 1 puzzle:
  - B leads to 3
  - A leads to 4
  - D leads to 1
  - C leads to 2
- If you put these in the same order it becomes 3412, which is the code for level 1.
- The other puzzles are solved the same way